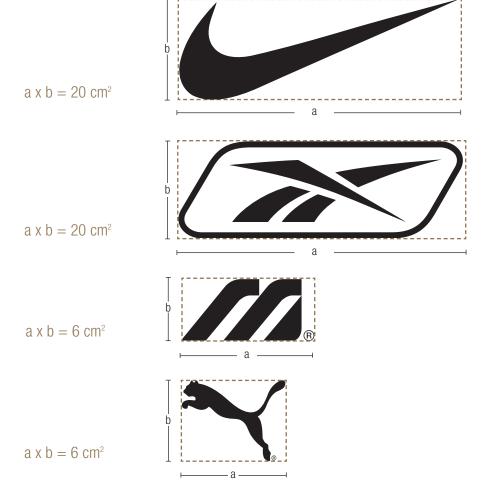

# MEASURING IDENTIFICATIONS OF THE MANUFACTURER

Identifications of the Manufacturer will be measured as follows:

# **REGULAR SHAPES**

Where the *Identification of the Manufacturer* appears as a rectangle or square, the mathematical rules used to calculate the surface area of the shape will be applied.

$$a \times b = 6 \text{ cm}^2$$

# **IRREGULAR SHAPES**

Where the *Identification of the Manufacturer* is an irregular shape, a rectangle or square will be traced around the identification, and the mathematical rules used to calculate the surface area of the rectangle or square shall be applied.

# **COMBINED SHAPES**

Where the *Identification of the Manufacturer* combines the manufacturer name with the manufacturer logo, a rectangle or square will be traced around the combined identification and the surface area of the rectangle or square shall be calculated in its entirety.

 $a \times b = 20 \text{ cm}^2$ 

 $a \times b = 20 \text{ cm}^2$ 

 $a \times b = 6 \text{ cm}^2$ 