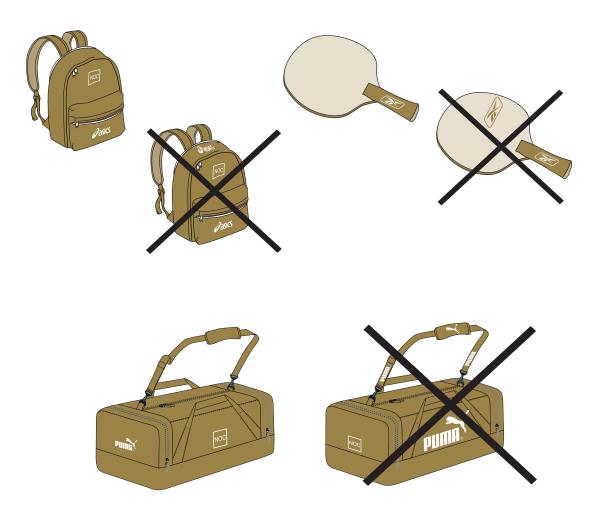

## 1.2 Identification of the Manufacturer and third party markings

- The Identification of the Manufacturer may only appear on clothing, equipment and accessories in accordance with the specifications of these Guidelines.
- No identification other than that of the *Identification of the Manufacturer* may appear on any clothing, equipment
- No other third party name, designation, trademark, logo, corporate design or colour scheme (including those of sponsors, National Federations and International Federations, with the exception of IF officials who may wear the uniform and the emblem of their federations as provided in the Olympic Charter) or any other distinctive sign may appear on any clothing, equipment and accessories. For the avoidance of doubt, this includes but is not limited to product component (e.g., water resistant fabric, insulation fabric, etc.) identifications and manufacturer product technology identifications, it being understood that product component and manufacturer product technology identifications may only appear (under the same restrictions as any Identification of the Manufacturer) as stand-alone identifications, i.e. such identifications cannot appear if a clothing, equipment or accessory item is already identified with the clothing, accessory or equipment Identification of the Manufacturer.

#### 1.3 Designs

- Designs of clothing, equipment and accessories must comply with the specifications of these Guidelines.
- Identification of the Manufacturer (including, in particular, Exclusive Identifiers) or any portion or variations
  thereof (such as graphic and/or text that serve as concept extensions) cannot be used in designs (e.g.,
  repetitions, extensions, distortions, watermarks, patterns, etc.) of clothing, equipment and accessories for the
  Olympic Games.
- For the avoidance of doubt, drawings, colour schemes, combinations, patterns, prints, letters, numerals, geometric elements, slogans, taglines, words or designs that derive or refer or otherwise create the impression that they are similar or identical to an *Identification of the Manufacturer* (including, in particular, *Exclusive Identifiers*), may not be used in designs of clothing, equipment and accessories for the Olympic Games.