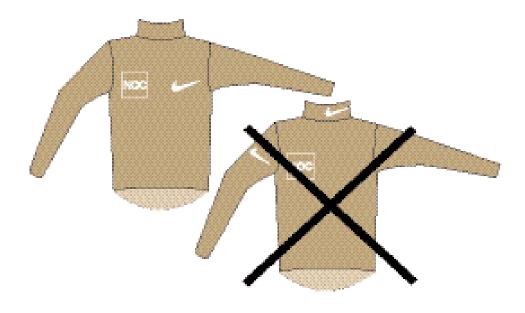

# **NOC FORMAL UNIFORMS & CASUAL WEAR**

NOC Formal Uniforms include all articles of clothing worn by athletes, officials and other accredited personnel for all Olympic Ceremonies (Team Welcome Ceremony, Opening, Closing and Medal Ceremonies). NOC Casual Wear includes any additional articles of clothing worn by athletes, officials and other accredited personnel within Olympic Games venues and sites.

No Identification of the Manufacturer may appear on the collar or on the neck.

ONE IDENTIFICATION OF THE MANUFACTURER PER CLOTHING ITEM WILL BE PERMITTED, WITH A MAXIMUM SIZE OF 20 cm², WHEN WORN.