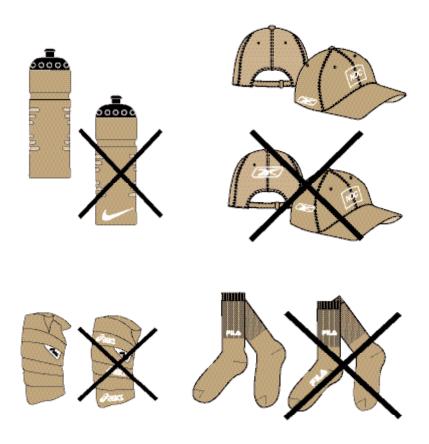

## 1.2 Identification of the Manufacturer and third party markings

- The Identification of the Manufacturer may only appear on clothing, equipment and accessories in accordance with the specifications of these Guidelines.
- No identification other than that of the *Identification of the Manufacturer* may appear on any clothing, equipment
- No other third party name, designation, trademark, logo, corporate design or colour scheme (including those of sponsors, National Federations and International Federations, with the exception of IF officials who may wear the uniform and the emblem of their federations as provided in the Olympic Charter) or any other distinctive sign may appear on any clothing, equipment and accessories. For the avoidance of doubt, this includes but is not limited to product component (e.g., water resistant fabric, insulation fabric, etc.) identifications and manufacturer product technology identifications, it being understood that product component and manufacturer product technology identifications may only appear (under the same restrictions as any Identification of the Manufacturer) as stand-alone identifications, i.e. such identifications cannot appear if a clothing, equipment or accessory item is already identified with the clothing, accessory or equipment Identification of the Manufacturer.

#### 1.3 Designs

- Designs of clothing, equipment and accessories must comply with the specifications of these Guidelines.
- Identification of the Manufacturer (including, in particular, Exclusive Identifiers) or any portion or variations
  thereof (such as graphic and/or text that serve as concept extensions) cannot be used in designs (e.g.,
  repetitions, extensions, distortions, watermarks, patterns, etc.) of clothing, equipment and accessories for the
  Olympic Games.
- For the avoidance of doubt, drawings, colour schemes, combinations, patterns, prints, letters, numerals, geometric elements, slogans, taglines, words or designs that derive or refer or otherwise create the impression that they are similar or identical to an *Identification of the Manufacturer* (including, in particular, *Exclusive Identifiers*), may not be used in designs of clothing, equipment and accessories for the Olympic Games.

#### 4.1 Definition of accessories category

- This category includes the articles of an accessory nature, worn or used by athletes and other participants within accredited Olympic Games venues and sites.
- Examples of articles in this category include, but are not limited to, gloves, sunglasses and eyewear, socks, towels, helmets and headwear. Detailed specifications of accessory items for each sport are contained in the Sport-by-Sport Section.

# 4.2 General regulation

 Pursuant to Rule 53, Bye-Law 1.3 of the Olympic Charter, one Identification of the Manufacturer per accessory item will be permitted, with a maximum size of 6 cm<sup>2</sup>.