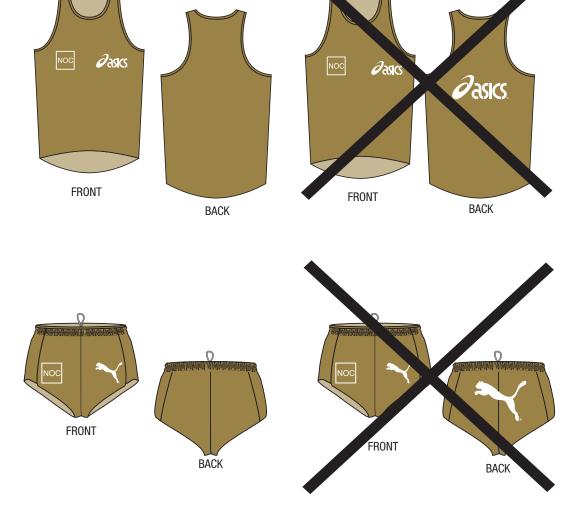

# **CLOTHING**

This category includes the articles of clothing worn by athletes and other participants within accredited Olympic Games venues and sites. Pursuant to Rule 53, Bye-Law 1.4 of the Olympic Charter, one *Identification of the Manufacturer* per clothing item will be permitted, with a maximum size of 20 cm<sup>2</sup>. The specification of clothing articles for each sport is contained in the Sport-by-Sport Section.

# **COMPETITION CLOTHING**

This category includes articles of clothing worn by athletes, officials and other accredited personnel during all training sessions and competitions. Competition clothing is subject to additional IF regulations, specific to the respective sport.

# **COMPETITION CLOTHING – continued**

No *Identification of the Manufacturer* may appear on the collar or on the neck.

# **Exception** One-piece body suits

Where one-piece body suits are used in competition, one *Identification of the Manufacturer* shall be permitted above the waist and one below the waist, in accordance with the maximum size noted above. However, these identifications shall not be placed immediately adjacent to each other.

ONE IDENTIFICATION OF THE MANUFACTURER PER CLOTHING ITEM WILL BE PERMITTED, WITH A MAXIMUM SIZE OF 20 cm², WHEN WORN.