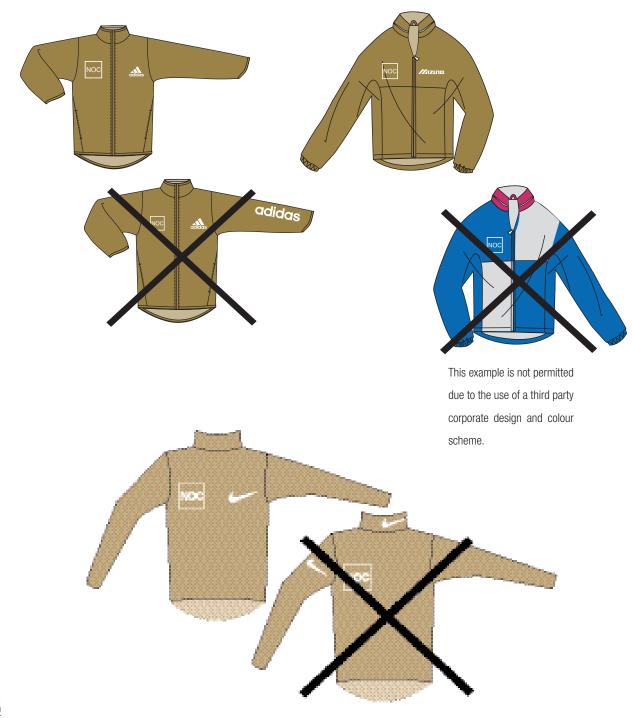

## 1.2 Identification of the Manufacturer and third party markings

- The Identification of the Manufacturer may only appear on clothing, equipment and accessories in accordance with the specifications of these Guidelines.
- No identification other than that of the *Identification of the Manufacturer* may appear on any clothing, equipment
- No other third party name, designation, trademark, logo, corporate design or colour scheme (including those of sponsors, National Federations and International Federations, with the exception of IF officials who may wear the uniform and the emblem of their federations as provided in the Olympic Charter) or any other distinctive sign may appear on any clothing, equipment and accessories. For the avoidance of doubt, this includes but is not limited to product component (e.g., water resistant fabric, insulation fabric, etc.) identifications and manufacturer product technology identifications, it being understood that product component and manufacturer product technology identifications may only appear (under the same restrictions as any Identification of the Manufacturer) as stand-alone identifications, i.e. such identifications cannot appear if a clothing, equipment or accessory item is already identified with the clothing, accessory or equipment Identification of the Manufacturer.

#### 1.3 Designs

- Designs of clothing, equipment and accessories must comply with the specifications of these Guidelines.
- Identification of the Manufacturer (including, in particular, Exclusive Identifiers) or any portion or variations
  thereof (such as graphic and/or text that serve as concept extensions) cannot be used in designs (e.g.,
  repetitions, extensions, distortions, watermarks, patterns, etc.) of clothing, equipment and accessories for the
  Olympic Games.
- For the avoidance of doubt, drawings, colour schemes, combinations, patterns, prints, letters, numerals, geometric elements, slogans, taglines, words or designs that derive or refer or otherwise create the impression that they are similar or identical to an *Identification of the Manufacturer* (including, in particular, *Exclusive Identifiers*), may not be used in designs of clothing, equipment and accessories for the Olympic Games.

# **NOC FORMAL UNIFORMS & CASUAL WEAR**

NOC Formal Uniforms include all articles of clothing worn by athletes, officials and other accredited personnel for all Olympic Ceremonies (Team Welcome Ceremony, Opening, Closing and Medal Ceremonies). NOC Casual Wear includes any additional articles of clothing worn by athletes, officials and other accredited personnel within Olympic Games venues and sites.

No Identification of the Manufacturer may appear on the collar or on the neck.

ONE IDENTIFICATION OF THE MANUFACTURER PER CLOTHING ITEM WILL BE PERMITTED, WITH A MAXIMUM SIZE OF 20 cm², WHEN WORN.