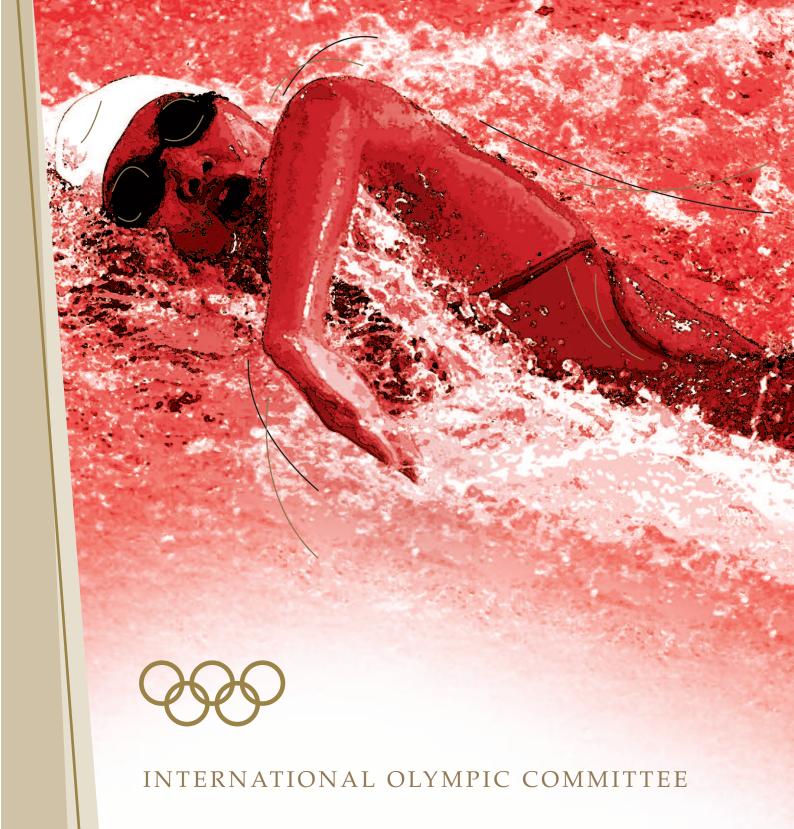

| FINA - AQUATICS                            |                                                                                                                                                                                                                                                                                                                      |  |
|--------------------------------------------|----------------------------------------------------------------------------------------------------------------------------------------------------------------------------------------------------------------------------------------------------------------------------------------------------------------------|--|
| ITEM                                       | APPLICATION OF MANUFACTURER IDENTIFICATION GUIDELINES                                                                                                                                                                                                                                                                |  |
| CLOTHING                                   |                                                                                                                                                                                                                                                                                                                      |  |
| Swimsuit<br>T-shirt<br>Tracksuit<br>Jacket | One identification of the manufacturer <b>per clothing</b> item will be permitted, to a maximum size of 20 cm <sup>2</sup> when worn                                                                                                                                                                                 |  |
| One-piece body suit                        | <b>Exception:</b> Where <b>one-piece body suits</b> are used in competition, one identification of the manufacturer shall be permitted above the waist and one below the waist, to a maximum size of 20 cm <sup>2</sup> each when worn. These identifications shall not be placed immediately adjacent to each other |  |
| ACCESSORIES                                |                                                                                                                                                                                                                                                                                                                      |  |
| Towel                                      | One identification of the manufacturer <b>per accessory</b> item will be permitted, to a maximum size of 6 cm <sup>2</sup>                                                                                                                                                                                           |  |
| Headgear<br>Swim cap                       | One identification of the manufacturer <b>per accessory</b> item will be permitted, to a maximum size of 6 cm <sup>2</sup> and placed above either one of the ears                                                                                                                                                   |  |
| Eyewear                                    | One identification of the manufacturer <b>per accessory</b> item will be permitted, placed on one of the arms and to a maximum size of 6 cm²; alternatively, two identifications of the manufacturer will be permitted, placed one on each arm and to a maximum size of 3 cm² each                                   |  |
| EQUIPMENT                                  |                                                                                                                                                                                                                                                                                                                      |  |
| Bag                                        | One identification of the manufacturer <b>per equipment</b> item will be permitted, not greater than 10% of the surface area of the item, to a maximum size of 60 cm <sup>2</sup>                                                                                                                                    |  |
| SH0ES/F00TWEAR                             |                                                                                                                                                                                                                                                                                                                      |  |
| Shoes                                      | One identification of the manufacturer <b>per shoe (footwear)</b> item will be permitted, to a maximum size of 6 cm <sup>2</sup>                                                                                                                                                                                     |  |