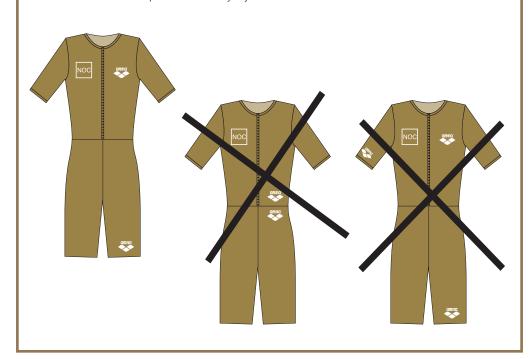

## 3.3 Exceptions to the general regulation

One-piece body suits

Where one-piece body suits are used in competition, one Identification of the Manufacturer shall be permitted above the waist and one below the waist, in accordance with the maximum size noted above. However, these identifications shall not be placed immediately adjacent to each other.

# **Exception** One-piece body suits

Where one-piece body suits are used in competition, one *Identification of the Manufacturer* shall be permitted above the waist and one below the waist, in accordance with the maximum size noted above. However, these identifications shall not be placed immediately adjacent to each other.

| FINA - AQUATICS                            |                                                                                                                                                                                                                                                                                                                      |  |
|--------------------------------------------|----------------------------------------------------------------------------------------------------------------------------------------------------------------------------------------------------------------------------------------------------------------------------------------------------------------------|--|
| ITEM                                       | APPLICATION OF MANUFACTURER IDENTIFICATION GUIDELINES                                                                                                                                                                                                                                                                |  |
| CLOTHING                                   |                                                                                                                                                                                                                                                                                                                      |  |
| Swimsuit<br>T-shirt<br>Tracksuit<br>Jacket | One identification of the manufacturer <b>per clothing</b> item will be permitted, to a maximum size of 20 cm <sup>2</sup> when worn                                                                                                                                                                                 |  |
| One-piece body suit                        | <b>Exception:</b> Where <b>one-piece body suits</b> are used in competition, one identification of the manufacturer shall be permitted above the waist and one below the waist, to a maximum size of 20 cm <sup>2</sup> each when worn. These identifications shall not be placed immediately adjacent to each other |  |
| ACCESSORIES                                |                                                                                                                                                                                                                                                                                                                      |  |
| Towel                                      | One identification of the manufacturer <b>per accessory</b> item will be permitted, to a maximum size of 6 cm <sup>2</sup>                                                                                                                                                                                           |  |
| Headgear<br>Swim cap                       | One identification of the manufacturer <b>per accessory</b> item will be permitted, to a maximum size of 6 cm <sup>2</sup> and placed above either one of the ears                                                                                                                                                   |  |
| Eyewear                                    | One identification of the manufacturer <b>per accessory</b> item will be permitted, placed on one of the arms and to a maximum size of 6 cm²; alternatively, two identifications of the manufacturer will be permitted, placed one on each arm and to a maximum size of 3 cm² each                                   |  |
| EQUIPMENT                                  |                                                                                                                                                                                                                                                                                                                      |  |
| Bag                                        | One identification of the manufacturer <b>per equipment</b> item will be permitted, not greater than 10% of the surface area of the item, to a maximum size of 60 cm <sup>2</sup>                                                                                                                                    |  |
| SH0ES/F00TWEAR                             |                                                                                                                                                                                                                                                                                                                      |  |
| Shoes                                      | One identification of the manufacturer <b>per shoe (footwear)</b> item will be permitted, to a maximum size of 6 cm <sup>2</sup>                                                                                                                                                                                     |  |