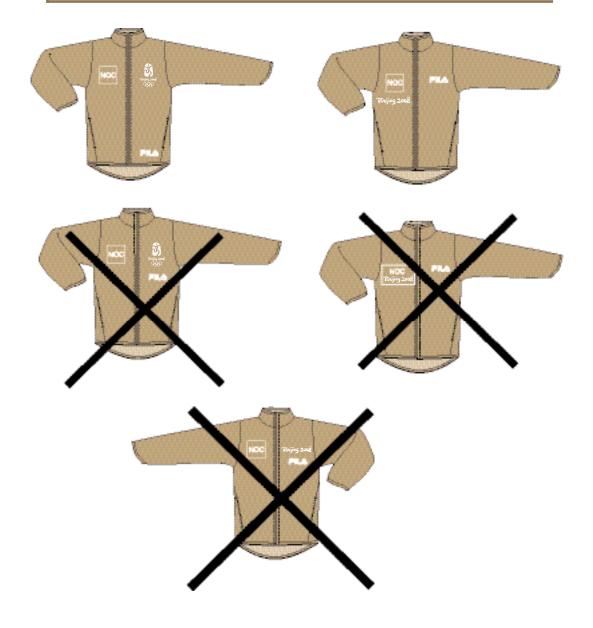

# The Beijing 2008 emblem:

must absolutely appear alone. It is forbidden to associate this emblem with an *Identification of the Manufacturer* or an NOC emblem.

# 'Beijing 2008' terminology (wordmark)

- should be positioned under the NOC emblem with a distinctive gap between both images or a small dividing line.
- it is forbidden to associate this terminology with an Identification of the Manufacturer.
- include a trademark notice ™ -

# THE BEIJING 2008 EMBLEM AND THE 'BEIJING 2008' TERMINOLOGY MUST:

- be sourced directly from the Beijing 2008 Organising Committee (BOCOG);
- not be used for any commercial purposes including, but not limited to, licensed or replica merchandise;
- only be used once per item of clothing, with a maximum size of 20 cm<sup>2</sup>;
- only be reproduced in its entirety, using the official BOCOG font and colours;
- not be used on equipment, accessories and footwear;
- not be used on casual wear.

NOCs may further enhance the Olympic identity of their formal uniforms by using either the Beijing 2008 emblem or the 'Beijing 2008' terminology.

NOCs may further enhance the Olympic identity of their competition uniforms by using the 'Beijing 2008' terminology. No Beijing 2008 emblem may be used.

| On Opening and Closing Ceremonies Uniforms: | emblem or terminology may appear |
|---------------------------------------------|----------------------------------|
| On team Welcome Ceremony Uniforms:          | emblem or terminology may appear |
| On Medals Ceremonies Uniforms:              | emblem or terminology may appear |
| On Competition Clothing:                    | terminology only may appear      |